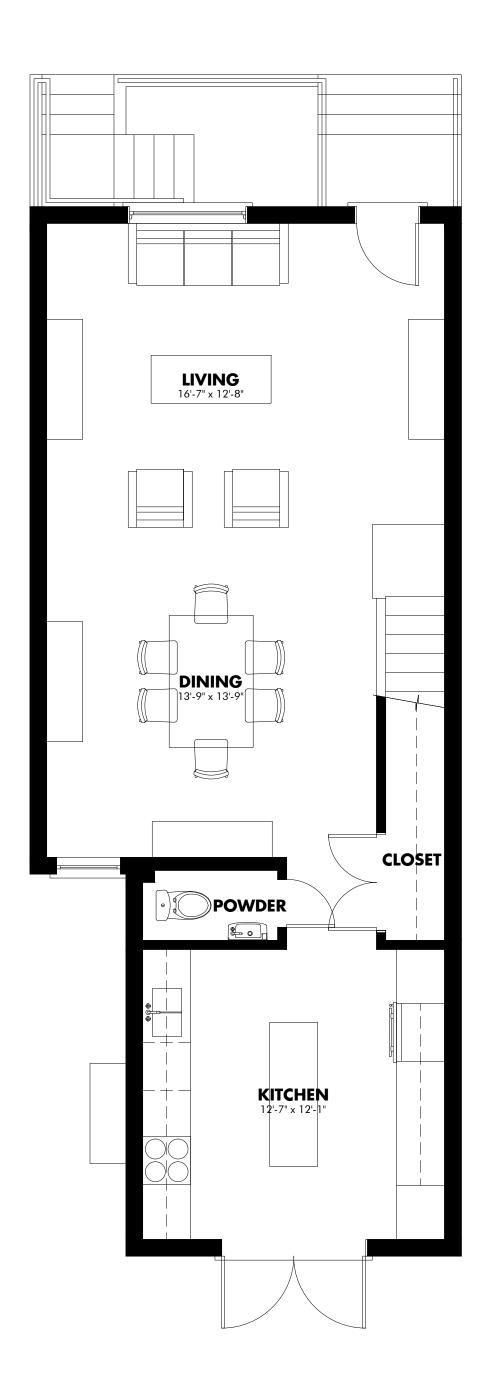

#### MAIN UNIT

Solid Birch Hardwood throughout main and second floor Pot Lights highlight clean walls Plus separately switched ceiling fixture lighting Living Room Picture window w view of canopied Margorie Street (one-way, facing away) Double Entry Closet Chic Powder Room w tile floor (vented) High Ceilings on both floors Separate Laundry, Hydronic Clean Air Furnace, Navien Domestic Hot Water, High Efficiency Air Filter Oversize east facing window along stairwell

Kitchen:

Quartz counter tops White beveled subway tile backsplash Under cabinet task lighting Potlighting contrasted by Industrial Island Pendant Lights Oversize chalk board Two full walls of pantries and drawers and cabinetry Double under counter mount ss sink SS Dishwasher, SS Dbl Door/Drawer Full Size Fridge, Gras Range Walk Out French Doors to low maintenance urban garden

Rear Yard:

Permeable Pavers for one car parking Raised Garden beds w wood-formed concrete curbs Sheds, gates and lath privacy fence Sliding Garage door (can be powered), separate rear gate to Dundas

Main Wash Room: