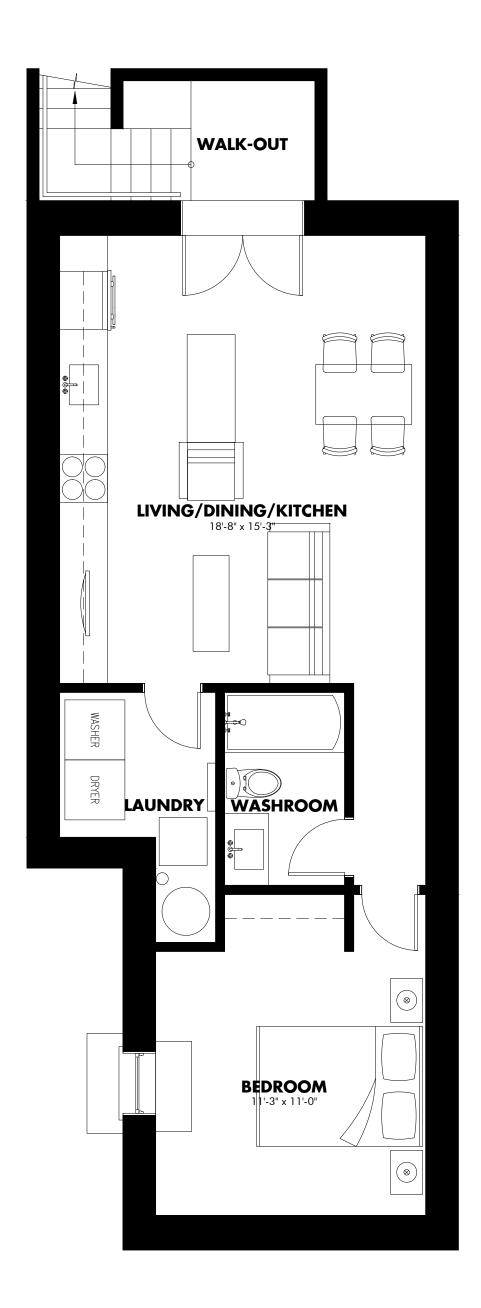

#### BASEMENT

Front entrance walk-out Safe and comfortable low rise, high run exterior steps Polished concrete with non-slip texture High Ceilings Separate Gas and Electric Metering HRV Navien Domestic and Radiant Hot Water On-Demand Floor drains, backflow prevention and sump pump Full Size private Laundry in Mechanical room w door lighting Navien domestic and radiant hot water and HRV

Wash Room:

4pc, white beveled subway tile Heated Towel Rack (hot water radiant) HRV Boost Separate Ventilation Full Size vanity and mirror

Bed Room:

Full size room w Double closet Extra deep window well and elongated casement window Track Lighting

#### Kitchen:

Wall-to-Wall cabinetry Integrated front entrance closet Ample counter and cabinet space Integrated prep area Dishwasher Stove Full size Fridge w Icemaker Radiant Heating

BASEMENT UNIT 625 sq.ft.