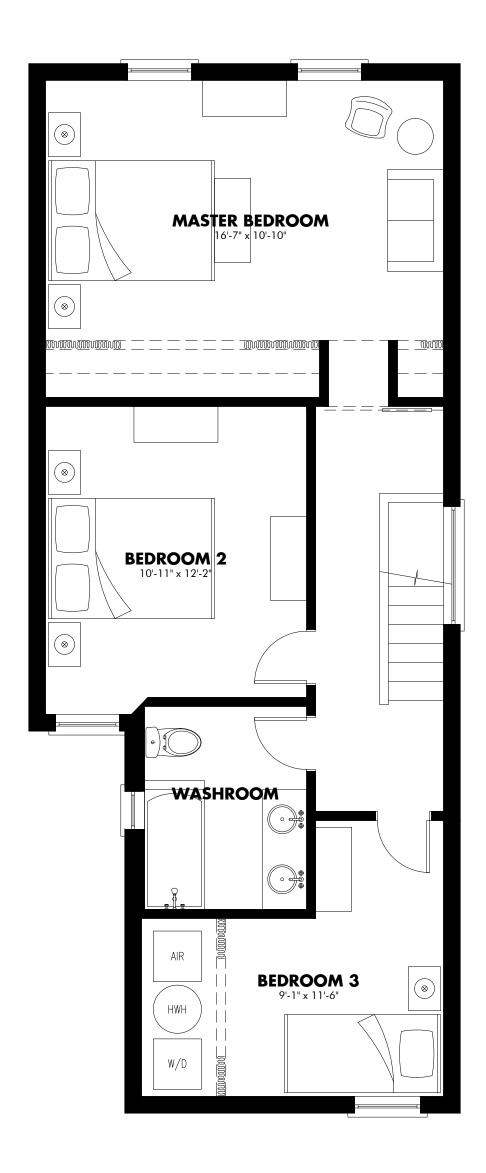

#### Master:

Vaulted ceilings Exposed rustic rafters with feature lighting Custom black-out drapery on brass rods Nest Pendant lights Barn Door entrance Wall-to-wall closets with built in shelving and accessories